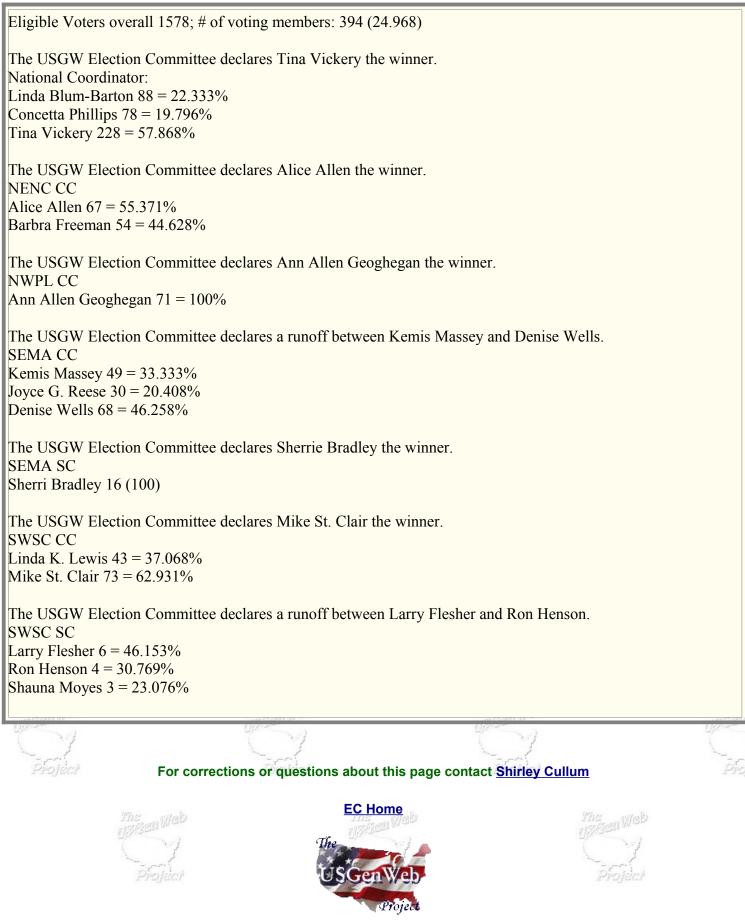

## **USGenWeb National Election Results - July 2008**

| 11 Anno -               | at in the      | White web all                |
|-------------------------|----------------|------------------------------|
| Eligible Voters overall | 1578           | Voted 394 (24.968%)          |
| National Coordinator    | ia.            | Voted: 394 (24.968%)         |
| Eligible NENC CC        | 496 (31.432%)  | Voted: 121 ( 24.395%)        |
| Eligible NWPL CC        | 303 ( 19.202%) | Voted: 71 ( 23.432%) project |
| Eligible SEMA SC        | 24 ( 1.521%)   | Voted: 16 ( 66.667%)         |
| Eligible SEMA CC        | 477 ( 30.228%) | Voted: 147 ( 30.818%)        |
| Eligible SWSC SC        | 23 ( 1.458%)   | Voted: 13 (56.522%)          |
| Eligible SWSC CC        | 387 ( 24.525%) | Voted: 116 ( 29.974%)        |
| PFojeci                 | Projeci        | Project                      |