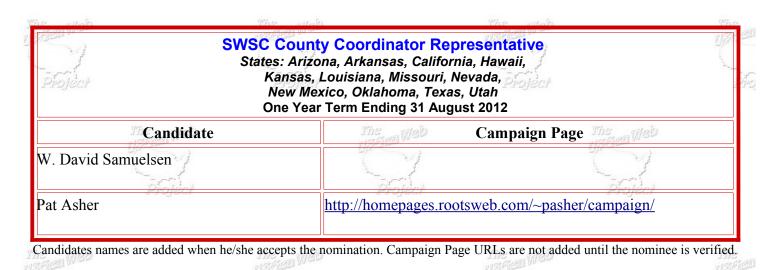

| rhe<br>URBen Wel                                                   | n<br>USA  |  |
| Project       | SWSC State Coordina<br>States: Arizona, Arkansa<br>Kansas, Louisiana, M<br>New Mexico, Oklaho<br>Two Year Term Endin | s, California, Hawaii, Idai<br>issouri, Nevada,<br>na, Texas, Utah | The mileb |  |
| Candidate     | Up de gerein                                                                                                         | Campaign                                                           | Page      |  |
| Larry Flesher |                                                                                                                      | ioni                                                               | Deriori   |  |



For corrections or questions about this page contact Christina Palmer













0k